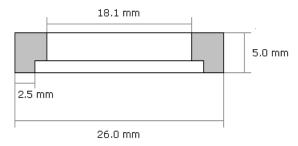

y made a turned down reflector and some spacers for me. I changed resistors on the stock KL3 circuit to deliver 1 amp to LED and replaced the LED with Luxeon III high dome.

Now it records 2500 lux at 1 meter:)

2 of 3 9/19/2006 9:40 PM

- Solitaire mod by RUU, ocan and fixer
- Super Flashlight 1 by ARC mania
- Super Flashlight 2 by ARC mania
- <u>SureFire 6P mod</u> by McGizmo
- SureFire E1E mod by ARC mania
- SureFire KL1 mod
- SureFire KL3 mod
- <u>SureFire L1 mod</u> by McGizmo
- SureFire L1 Head mod
- <u>SureFire Z57 Black</u> Anodized
- <u>Var-I-Pin (VIP) by</u> MR Bulk

#### Miscellaneous

- Luxeon
- Optics
- Sense Resistor
  Calculator







# Configuration



KL3 + McGizmo E2C + McLux 3x123

### **Specification**





### **Reflector Modification**



### Bottom Spacer (Derlin)



# Top Spacer (Rubber)