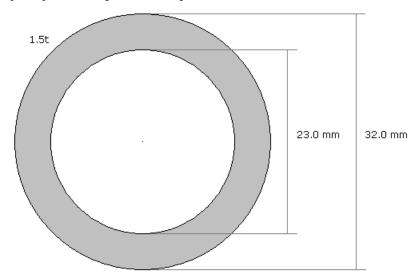

ector and some spacers for me. I changed resistors on the stock KL3 circuit to deliver 1 amp to LED and replaced the LED with Luxeon III high dome.

Now it records 2500 lux at 1 meter:)

2 of 3 9/19/2006 9:40 PM

- Solitaire mod by RUU, ocan and fixer
- Super Flashlight 1 by ARC mania
- Super Flashlight 2 by ARC mania
- <u>SureFire 6P mod</u> by McGizmo
- SureFire E1E mod by ARC mania
- SureFire KL1 mod
- SureFire KL3 mod
- <u>SureFire L1 mod</u> by McGizmo
- SureFire L1 Head mod
- <u>SureFire Z57 Black</u> Anodized
- <u>Var-I-Pin (VIP) by</u> MR Bulk

#### Miscellaneous

- Luxeon
- Optics
- Sense Resistor
  Calculator







# Configuration



KL3 + McGizmo E2C + McLux 3x123

### **Specification**





### **Reflector Modification**



### Bottom Spacer (Derlin)



# Top Spacer (Rubber)