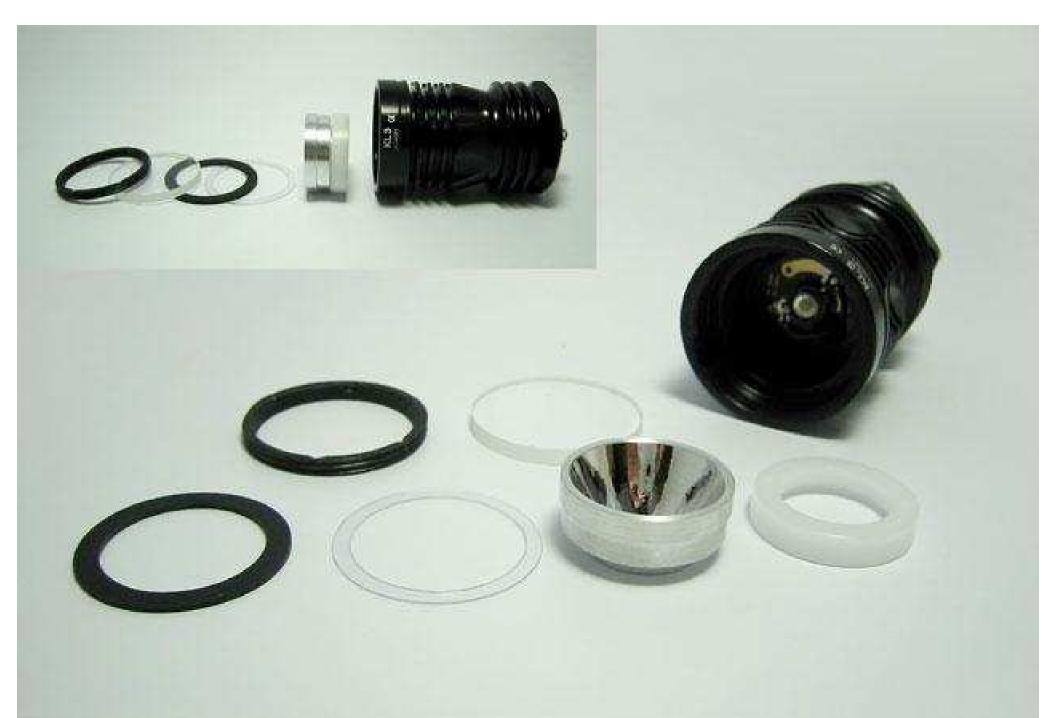

KL3 with a modified Pelican M6 reflector. Mr "fixer", who is a machinist of <u>ROF-1</u>, kindly made a turned down reflector and some spacers for me. I changed resistors on the stock KL3 circuit to deliver 1 amp to LED and replaced the LED with Luxeon III high dome.

Now it records 2500 lux at 1 meter:)

2 of 3 9/19/2006 9:40 PM

- Solitaire mod by RUU, ocan and fixer
- Super Flashlight 1 by ARC mania
- Super Flashlight 2 by ARC mania
- <u>SureFire 6P mod</u> by McGizmo
- SureFire E1E mod by ARC mania
- SureFire KL1 mod
- SureFire KL3 mod
- <u>SureFire L1 mod</u> by McGizmo
- SureFire L1 Head mod
- <u>SureFire Z57 Black</u> Anodized
- <u>Var-I-Pin (VIP) by</u> MR Bulk

### **Reflector Modification**