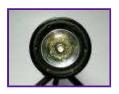

KL3 with a modified Pelican M6 reflector. Mr "fixer", who is a machinist of <u>ROF-1</u>, kindly made a turned down reflector and some spacers for me. I changed resistors on the stock KL3 circuit to deliver 1 amp to LED and replaced the LED with Luxeon III high dome.

Now it records 2500 lux at 1 meter:)

2 of 3 9/19/2006 9:40 PM

- Solitaire mod by RUU, ocan and fixer
- Super Flashlight 1 by ARC mania
- Super Flashlight 2 by ARC mania
- <u>SureFire 6P mod</u> by McGizmo
- SureFire E1E mod by ARC mania
- SureFire KL1 mod
- SureFire KL3 mod
- <u>SureFire L1 mod</u> by McGizmo
- SureFire L1 Head mod
- <u>SureFire Z57 Black</u> Anodized
- <u>Var-I-Pin (VIP) by</u> MR Bulk