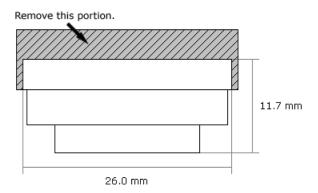

chinist of <u>ROF-1</u>, kindly made a turned down reflector and some spacers for me. I changed resistors on the stock KL3 circuit to deliver 1 amp to LED and replaced the LED with Luxeon III high dome.

Now it records 2500 lux at 1 meter:)

2 of 3 9/19/2006 9:40 PM

- Solitaire mod by RUU, ocan and fixer
- Super Flashlight 1 by ARC mania
- Super Flashlight 2 by ARC mania
- <u>SureFire 6P mod</u> by McGizmo
- SureFire E1E mod by ARC mania
- SureFire KL1 mod
- SureFire KL3 mod
- <u>SureFire L1 mod</u> by McGizmo
- SureFire L1 Head mod
- <u>SureFire Z57 Black</u> Anodized
- <u>Var-I-Pin (VIP) by</u> MR Bulk

#### Miscellaneous

- Luxeon
- Optics
- Sense Resistor
  Calculator







# Configuration



KL3 + McGizmo E2C + McLux 3x123

### **Specification**





### **Reflector Modification**



### Bottom Spacer (Derlin)



# Top Spacer (Rubber)