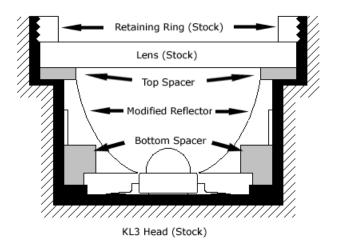

KL3 with a modified Pelican M6 reflector. Mr "fixer", who is a machinist of <u>ROF-1</u>, kindly made a turned down reflector and some spacers for me. I changed resistors on the stock KL3 circuit to deliver 1 amp to LED and replaced the LED with Luxeon III high dome.

Now it records 2500 lux at 1 meter:)

2 of 3 9/19/2006 9:40 PM

- Solitaire mod by RUU, ocan and fixer
- Super Flashlight 1 by ARC mania
- Super Flashlight 2 by ARC mania
- <u>SureFire 6P mod</u> by McGizmo
- SureFire E1E mod by ARC mania
- SureFire KL1 mod
- SureFire KL3 mod
- <u>SureFire L1 mod</u> by McGizmo
- SureFire L1 Head mod
- <u>SureFire Z57 Black</u> Anodized
- <u>Var-I-Pin (VIP) by</u> MR Bulk

# Configuration

KL3 + McGizmo E2C + McLux 3x123