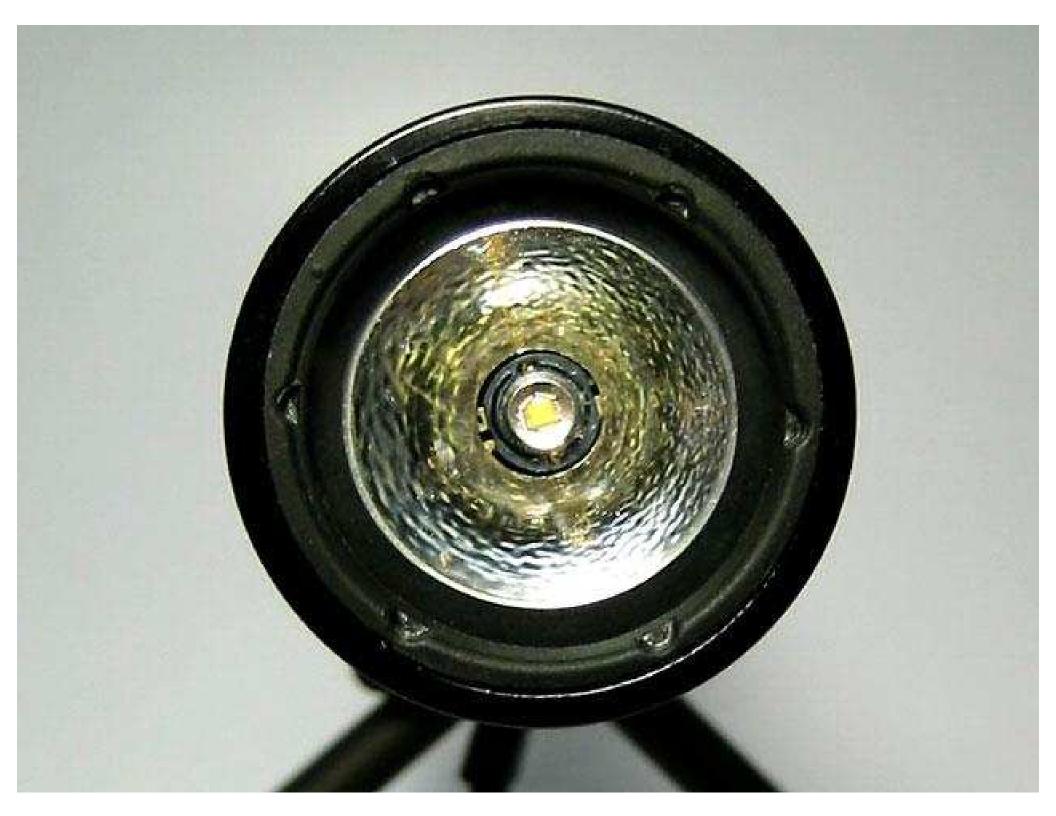

KL3 with a modified Pelican M6 reflector. Mr "fixer", who is a machinist of <u>ROF-1</u>, kindly made a turned down reflector and some spacers for me. I changed resistors on the stock KL3 circuit to deliver 1 amp to LED and replaced the LED with Luxeon III high dome.

Now it records 2500 lux at 1 meter:)

2 of 3 9/19/2006 9:40 PM

- Solitaire mod by RUU, ocan and fixer
- Super Flashlight 1 by ARC mania
- Super Flashlight 2 by ARC mania
- <u>SureFire 6P mod</u> by McGizmo
- SureFire E1E mod by ARC mania
- SureFire KL1 mod
- SureFire KL3 mod
- <u>SureFire L1 mod</u> by McGizmo
- SureFire L1 Head mod
- <u>SureFire Z57 Black</u> Anodized
- <u>Var-I-Pin (VIP) by</u> MR Bulk