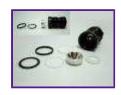

# Configuration

KL3 + McGizmo E2C + McLux 3x123

### **Specification**

### **Reflector Modification**