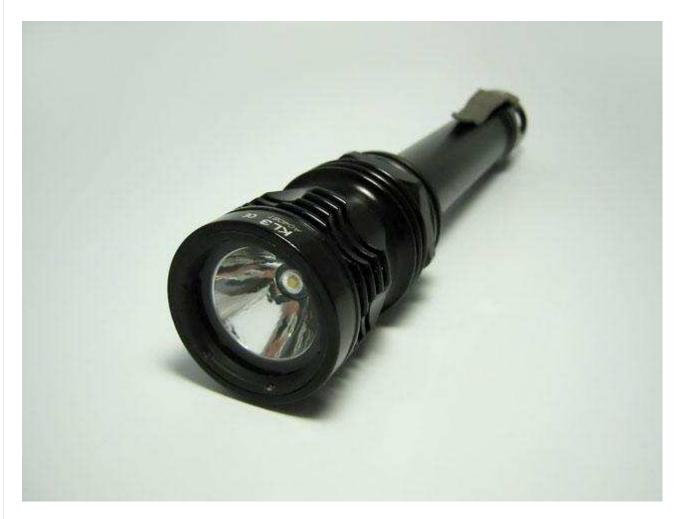

Home > SureFire KL3 mod

# SureFire KL3 mod

1 of 3 9/19/2006 9:40 PM

- <u>Ichishiki</u> by Katokichi
- <u>Ichishiki Limited</u> <u>Edition</u> by Katokichi and ARC mania
- <u>Keylux</u> by Chief\_Wiggum
- <u>LionHeart</u> by MR Bulk
- <u>Luxeon For Turbo</u> <u>Head</u> by Katokichi
- Maglite 2C mod
- Maglite HID mod by Silver Legacy and ufokillerz
- McCapsule and Longbow PR by McGizmo
- McLux and McLux Related
- McLux Aleph Series by McGizmo
- McLux Aleph Tailcap by McGizmo
- McE2S by McGizmo
- Mini Maglite mod w/Sandwich Module
- Nano-Mate by lambda
- NLS by tvodrd
- Pelican M6 mod / McModule
- ROF-1 by RUU, ocan and fixer

KL3 with a modified Pelican M6 reflector. Mr "fixer", who is a machinist of <u>ROF-1</u>, kindly made a turned down reflector and some spacers for me. I changed resistors on the stock KL3 circuit to deliver 1 amp to LED and replaced the LED with Luxeon III high dome.

Now it records 2500 lux at 1 meter:)

2 of 3 9/19/2006 9:40 PM

- Solitaire mod by RUU, ocan and fixer
- Super Flashlight 1 by ARC mania
- Super Flashlight 2 by ARC mania
- <u>SureFire 6P mod</u> by McGizmo
- SureFire E1E mod by ARC mania
- SureFire KL1 mod
- SureFire KL3 mod
- <u>SureFire L1 mod</u> by McGizmo
- SureFire L1 Head mod
- <u>SureFire Z57 Black</u> Anodized
- <u>Var-I-Pin (VIP) by</u> MR Bulk